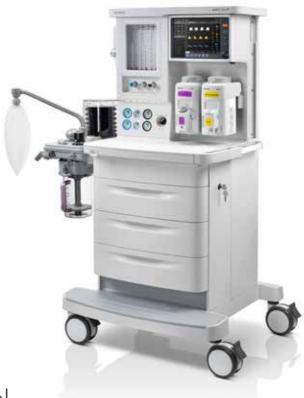

## Innovative P-n-P Gas Monitoring

Our improved Plug and Play single slot  $CO_2$  module or double slot anesthetic agent module provides comprehensive, visual, breath-by-breath analysis for  $FiO_2$ ,  $EtO_2$ ,  $CO_2$ ,  $N_2O$  and auto detection of 5 anesthetic agents. What's more the modules can be moved between functionally similar Mindray monitors and anesthetic devices further enhancing device configuration and flexibility to suit your needs.

## Driven Gas Auto-switch

Safety is at the heart of all Mindray's devices and the new WATO EX-35 is no exception. The all new ventilator gas Auto-switch function ensures the patient is mechanically ventilated at all times even if the primary ventilator drive gas supply fails.