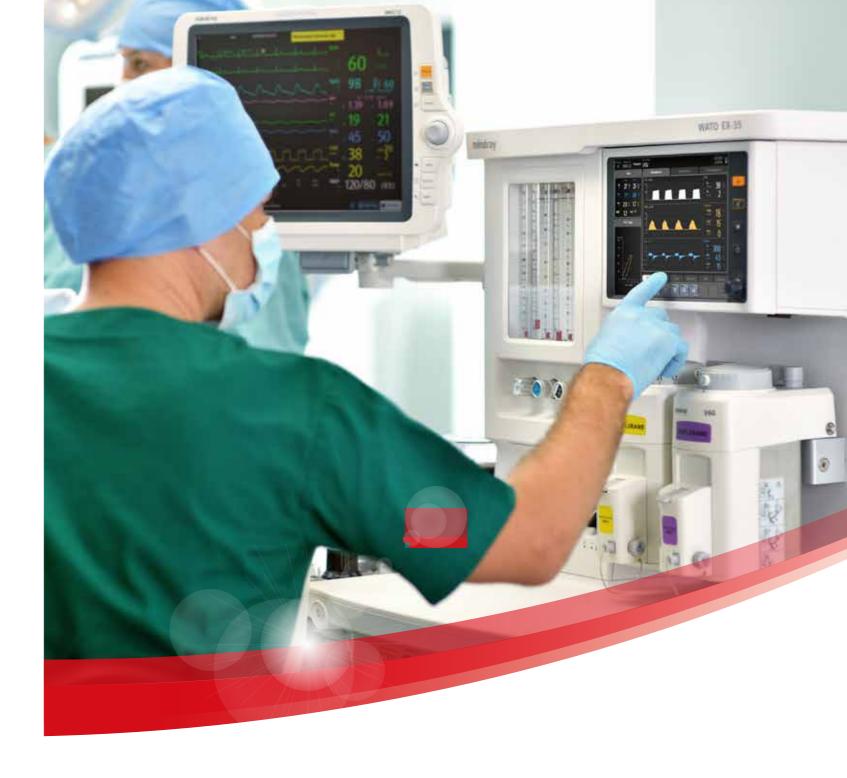

WATO EX-35 Anesthesia Machine

exceptional performance

Since 2006 Mindray has successfully installed over 20,000 anesthetic machines to satisfied customers all over the world.

Mindray takes immense pride knowing that every few seconds a clinician, somewhere in the world, will be switching on a Mindray anesthesia machine and using it with complete confidence and satisfaction. Over the last decade Mindray has continued to work closely with clinicians, across the world, to recognize and understand the clinical challenges encountered everyday and overcome them with new innovative and intuitive solutions. With this in mind, Mindray is now pleased to offer the new improved WATO EX-35 with advanced features, functionality and fresh new look for 2106.

## New Touch-screen Control

Featuring a new 10.4" touch-screen with quick access parameter controls and flat menu design. The new WATO EX-35 UI enables the user to make adjustments to vent mode and monitor settings easier than ever before at this product level.

The new touch responsive Smart Alarm system provides real-time detailed information that quickly and clearly alerts the clinician to adverse situations highlighting the need for early interaction and resolution.