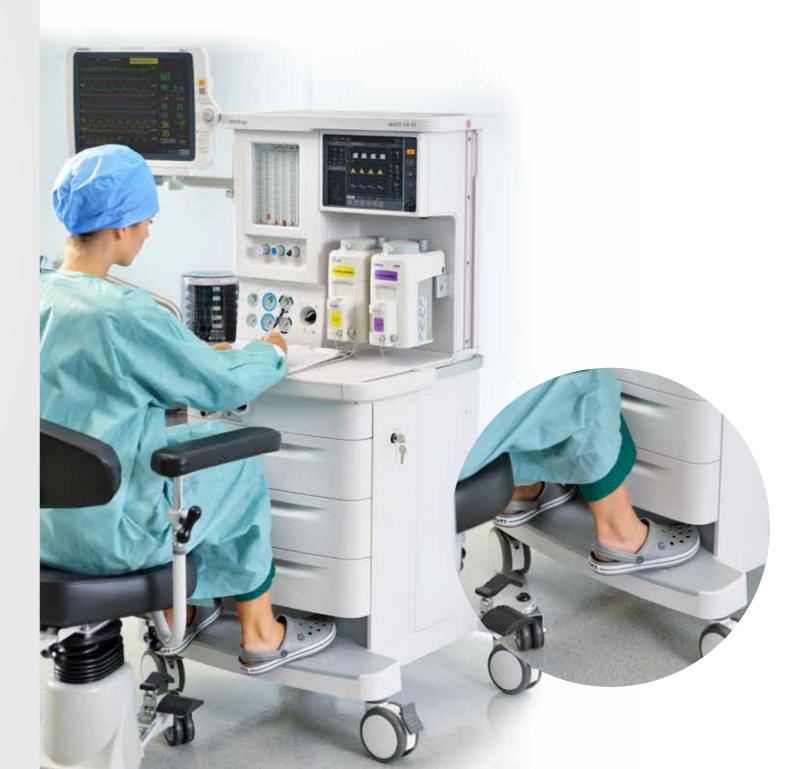

# Better Usability

Designed with the user in mind.

The new EX-35 has been developed to make your life easier. A feature rich, ergonomically designed anaesthesia system that can be positioned with ease and used for prolonged periods without experiencing unnecessary stress or fatigue.

With conveniently located handles and smooth running castors the new WATO EX-35 can easily be positioned effortlessly within the workplace.

The large easy-clean work surface provides plenty of space for note writing, placement of drugs and intubation equipment and an ergonomically designed footrest offers the user total comfort throughout the longest of cases.