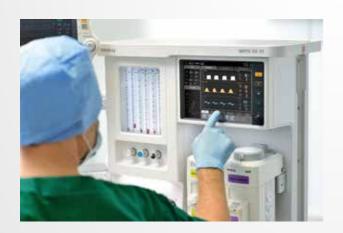

## New Touch-screen Control

Featuring a new 10.4" touch-screen with quick access parameter controls and flat menu design. The new WATO EX-35 UI enables the user to make adjustments to vent mode and monitor settings easier than ever before at this product level.

## Touch-screen, Easier Settings

The new WATO EX-35 employs a 10.4" high resolution touch-screen displaying a maximum of 3 ventilation waveforms (EtCO<sub>2</sub>, Pressure, Flow & Volume), Spirometry Loop and full gas monitoring at the same time enabling direct access to all parameter controls and settings. The new tabular, flat level, menu structure with quick touch control is a global first for devices at this market level.