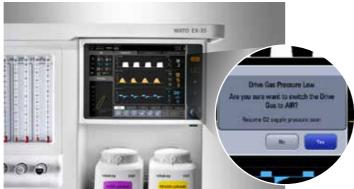

Integrated Plug-and-play AG Module (auto ID of 5 agent and N<sub>2</sub>O)

Integrated multi-mode ventilator offering controlled and support modes of ventilation

The new and unique Mindray Ventilator Drive Gas Auto Switch function which guarantees the patient is ventilated without interruption at all times...

## Driven Gas Auto-switch

Safety is at the heart of all Mindray's devices and the new WATO EX-35 is no exception. The all new ventilator gas Auto-switch function ensures the patient is mechanically ventilated at all times even if the primary ventilator drive gas supply fails.