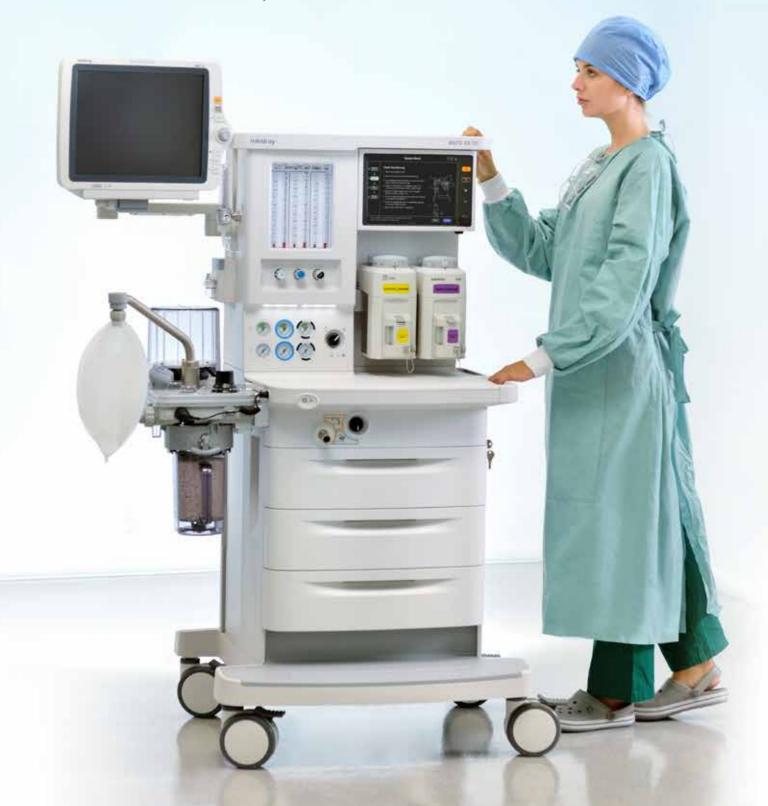

# Better Usability

Designed with the user in mind.

The new EX-35 has been developed to make your life easier. A feature rich, ergonomically designed anaesthesia system that can be positioned with ease and used for prolonged periods without experiencing unnecessary stress or fatigue.

With conveniently located handles and smooth running castors the new WATO EX-35 can easily be positioned effortlessly within the workplace.

The large easy-clean work surface provides plenty of space for note writing, placement of drugs and intubation equipment and an ergonomically designed footrest offers the user total comfort throughout the longest of cases.