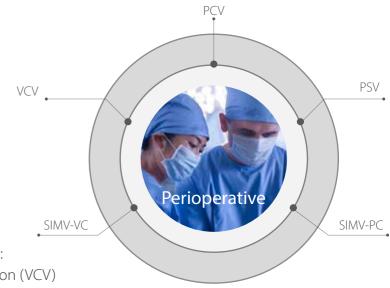

# High Performance Ventilator

The new WATO EX-35 supports a full range of controlled and support modes of ventilation and with dynamic tidal volume compensation, from as low as Tve 20ml, the new WATO EX-35 is suitable for all patient categories from neonates to adult.

Available ventilation modes:

- Volume controlled Ventilation (VCV)
- Pressure Controlled Ventilation (PCV)
- Pressure Support Ventilation + apnea ventilation (PSV + apnea ventilation)
- Synchronized Intermittent Mandatory Ventilation VC (SIMV VC)
- Synchronized Intermittent Mandatory Ventilation PC (SIMV -PC)