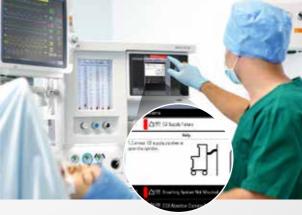

## Touchable Smart Alarm Management

The new Smart Alarm management system provides real-time detailed information that quickly and clearly alerts the clinician to adverse situations and supports possible early resolution.

The comprehensive alarm log includes a user configurable alarm log showing both:

- Physical alarm information with displayed parameter snapshot and
- Technical alarms which use a diagnostic software offering possible causes for alarms that may assist in trouble-shooting in the immediate situation.