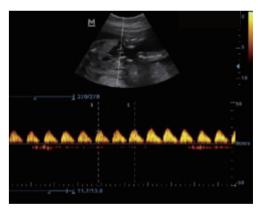

### **Enhanced Diagnostic Confidence**

- PW Doppler and Auto Trace reveal details of blood flow for more comprehensive diagnosis
- Tissue Harmonic Imaging for enhanced contrast resolution
- iClear for Speckle Reduction Imaging, providing clear and sharp lesion contours
- IP (Image Processing) for fast image optimization
- 8-TGC assuring accurate image uniformity control

Liver

Uterus

PW Doppler image of umbilical cord

Thyroid