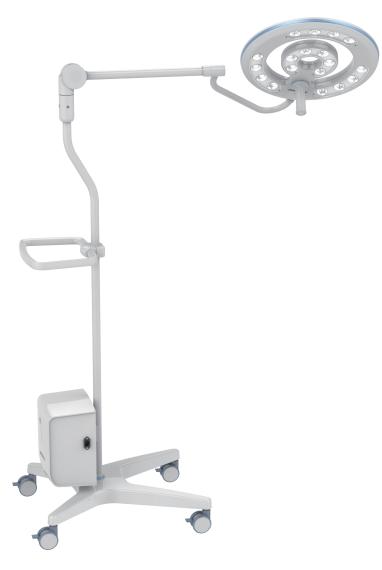

# Mobile LED Surgical Light

HyLED 600M offers a surgical light solution for emergency OR and minor surgery:

#### **Maximum flexibility**

With the ultra-agile mobile base, four castors locking system and ergonomic handle design, HyLED 600M goes where you need with excellent performance.

#### **Reliable battery**

Power module supply can support up to 10 hours (normal state).