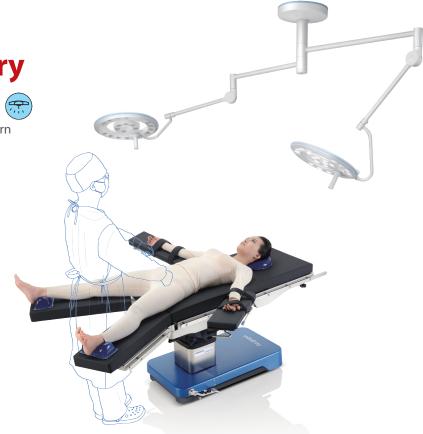

### **Plastic surgery**

- 22cm light field diameter for superficial operation
- Dual light head supporting chin and brow surgery simultaneously

- 130,000 lux intensity with 1200mm depth
- Better tissue differentiation with color rendering index(Ra & R9)at 96