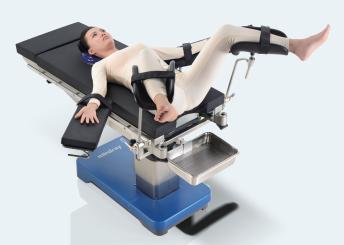

### **Obstetrics and Gynaecology**

- Easy light head positioning for the doctor while sitting or standing
- Better shadow dilution 50% with tube and two masks for vagina & NOTE surgery