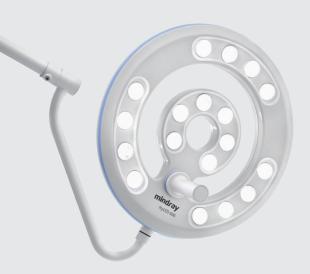

# **HyLED 600M**

# Mobile LED Surgical Light

HyLED 600M offers a surgical light solution for emergency OR and minor surgery:

### **Technical Specifications**

|                                             | HyLED 600/600M |
|---------------------------------------------|----------------|
| Central illuminance (at 1m distance)        | 130,000lux     |
| Light field diameter(at 1m distance)        | 220mm          |
| Depth of illumination (20%)                 | 1,200mm        |
| Depth of illumination (60%)                 | 600mm          |
| Color temperature                           | 4,350K         |
| Color rendering index (Ra)                  | 96             |
| Color rendering index (R9)                  | 96             |
| Service life of bulb                        | ≥60,000h       |
| Dimming range                               | 5-100%         |
| Light head dimension                        | 540mm          |
| Number of LED bulbs                         | 18             |
| Max. power consumption of all light sources | 65w            |
|                                             |                |