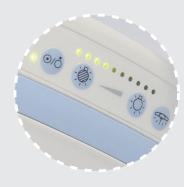

### **Flexible and Simple Handling**

The following features can be operated electronically using the control panel in the light head:

- On/off switching
- Ambient mode
- 10-step brightness control

- 130,000 lux illuminance designed for day/minor surgery
- Better tissue differentiation with color rendering index(Ra & R9)at 96
- Ambient mode through separate control key

# **Endoscopic surgery**

- Ambient mode through separate control key
- Slim & compact design for laminar flow concern