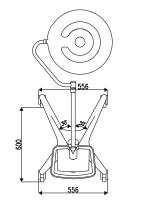

### **Technical Specifications**

|                                             | HyLED 600/600M |
|---------------------------------------------|----------------|
| Central illuminance (at 1m distance)        | 130,000lux     |
| Light field diameter(at 1m distance)        | 220mm          |
| Depth of illumination (20%)                 | 1,200mm        |
| Depth of illumination (60%)                 | 600mm          |
| Color temperature                           | 4,350K         |
| Color rendering index (Ra)                  | 96             |
| Color rendering index (R9)                  | 96             |
| Service life of bulb                        | ≥60,000h       |
| Dimming range                               | 5-100%         |
| Light head dimension                        | 540mm          |
| Number of LED bulbs                         | 18             |
| Max. power consumption of all light sources | 65w            |
|                                             |                |