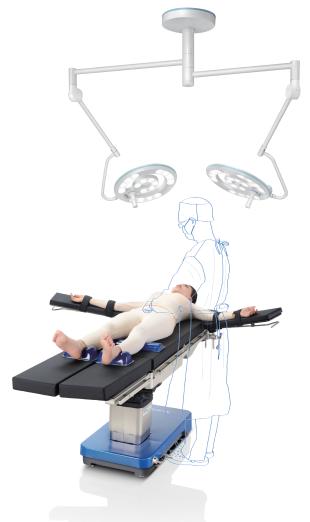

# **Endoscopic surgery**

- Ambient mode through separate control key
- Slim & compact design for laminar flow concern