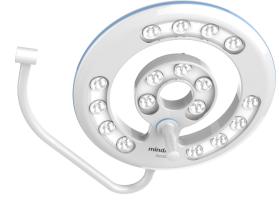

# HyLED 600 LED Surgical Light

Day surgery, which does not require an overnight hospital stay, become more and more popular due to the increasing maturity of noninvasive surgical techniques.

Designed for day/minor surgery, HyLED 600 provides high quality illumination, with better tissue differentiation and natural color.

- 130,000 lux illuminance designed for day/minor surgery
- Better tissue differentiation with color rendering index(Ra & R9)at 96
- Ambient mode through separate control key