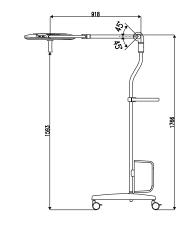

#### **Maximum flexibility**

With the ultra-agile mobile base, four castors locking system and ergonomic handle design, HyLED 600M goes where you need with excellent performance.

#### **Reliable battery**

Power module supply can support up to 10 hours (normal state).