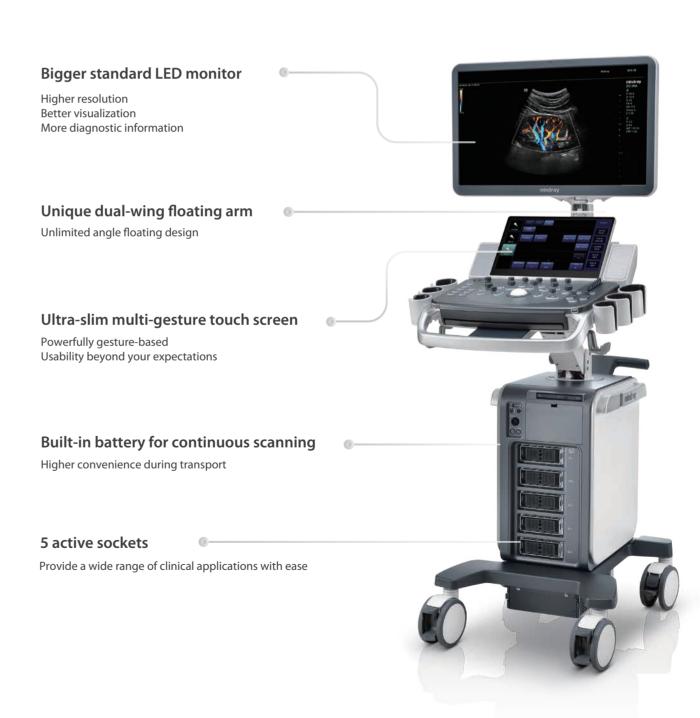

## **DC-80A**

Diagnostic Ultrasound System

# High efficiency with precision imaging

DC-80A with X-Insight focuses on customer requirements such as providing a more comprehensive and dedicated solution to ultrasound imaging and improving product usability to enhance diagnostic efficiency.

Based on an insightful look into customer needs, the DC-80A with X-Insight is designed to deliver high efficiency with precision imaging, which is empowered by eXpress clarity, eXceptional Intelligence, and benefits from an eXceeding experience.