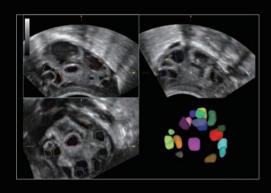

ers

ComboWave transducers

## Superb visualization by innovative image algorithm

#### Dehaze

Suppresses noise effectively, presents a cleaner image. Reduces interference with no loss to diagnostic information.



New rendering method that dynamically applies transparency to rendered structures for a more comprehensive view of anatomy.



Better contrast and homogeneity for visualization of myocardial tissue layers.













# eXceptional Intelligence

## Radiology solution



Sound Touch Elastography



Shell Analysis of Breast Mass



Sound Touch Quantitative



UWN<sup>+</sup> CEUS

## Vascular solution



iWorks



V-Mapping



Auto IMT



Smart Track

# eXceptional Intelligence

## Women's health solutions

#### **Smart FLC**

- Automatic volume measurement
- Precise detection



#### **Smart Face**

- Fast intelligent detection
- One-touch fetal face optimization



Smart Face Of



Smart Face On

#### **Smart Planes CNS**

Fully automatic and accurate detection, acquisition and calculation



### **Smart Pelvic**

- Simplicity and high efficiency
- Short learning curve





## eXceeding Experience

Innovation is inspired by clinical needs. The DC-80A with X-Insight is focusing on what matters to you and refines your user experience by providing clarity, flexibility, and intuitive technologies that exceed your expectations.