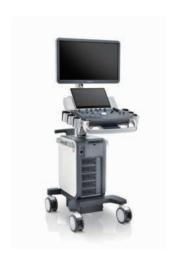

## **DC-80A**

Diagnostic Ultrasound System

# High efficiency with precision imaging

DC-80A with X-Insight focuses on customer requirements such as providing a more comprehensive and dedicated solution to ultrasound imaging and improving product usability to enhance diagnostic efficiency.

Based on an insightful look into customer needs, the DC-80A with X-Insight is designed to deliver high efficiency with precision imaging, which is empowered by eXpress clarity, eXceptional Intelligence, and benefits from an eXceeding experience.