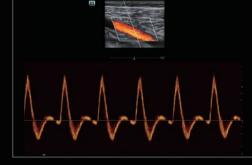

core parallel processing for fast imaging and superb clarity.



## 'Touch and Go' with premier transducers













Single crystal transducers

ComboWave transducers

## Superb visualization by innovative image algorithm

#### Dehaze

Suppresses noise effectively, presents a cleaner image. Reduces interference with no loss to diagnostic information.



New rendering method that dynamically applies transparency to rendered structures for a more comprehensive view of anatomy.



Better contrast and homogeneity for visualization of myocardial tissue layers.













# eXceptional Intelligence

## Radiology solution



Sound Touch Elastography



Shell Analysis of Breast Mass



Sound Touch Quantitative



UWN<sup>+</sup> CEUS

## Vascular solution



iWorks



V-Mapping



Auto IMT



Smart Track

# eXceptional Intelligence

## Women's health solutions

#### **Smart FLC**

- Automatic volume measurement
- Precise detection



#### **Smart Face**

- Fast intelligent detection
- One-touch fetal face optimization



Smart Face Of



Smart Face On

#### **Smart Planes CNS**

Fully automatic and accurate detection, acquisition and calculation



### **Smart Pelvic**

- Simplicity and high efficiency
- Short learning curve





## eXceeding Experience

Innovation is inspired by clinical needs. The DC-80A with X-Insight is focusing on what matters to you and refines your user experience by providing clarity, flexibility, and intuitive technologies that exceed your expectations.