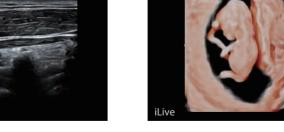

#### Dehaze

Suppresses noise effectively, presents a cleaner image. Reduces interference with no loss to diagnostic information.

New rendering method that dynamically applies transparency to rendered structures for a more comprehensive view of anatomy.