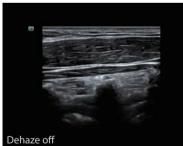

#### Dehaze

Suppresses noise effectively, presents a cleaner image. Reduces interference with no loss to diagnostic information.

New rendering method that dynamically applies transparency to rendered structures for a more comprehensive view of anatomy.