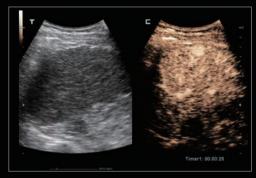

#### Dehaze

Suppresses noise effectively, presents a cleaner image. Reduces interference with no loss to diagnostic information.

New rendering method that dynamically applies transparency to rendered structures for a more comprehensive view of anatomy.

Better contrast and homogeneity for visualization of myocardial tissue layers.