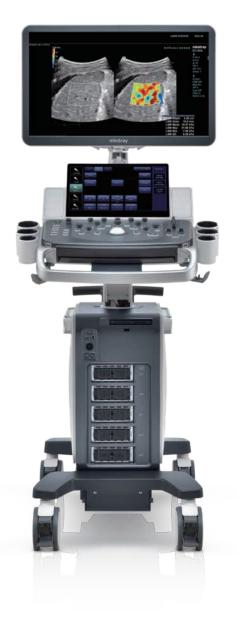

## **DC-80A**

Diagnostic Ultrasound System

# High efficiency with precision imaging

DC-80A with X-Insight focuses on customer requirements such as providing a more comprehensive and dedicated solution to ultrasound imaging and improving product usability to enhance diagnostic efficiency.

Based on an insightful look into customer needs, the DC-80A with X-Insight is designed to deliver high efficiency with precision imaging, which is empowered by eXpress clarity, eXceptional Intelligence, and benefits from an eXceeding experience.