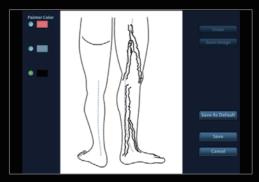

PU and CPU enables multi-core parallel processing for fast imaging and superb clarity.



## 'Touch and Go' with premier transducers













Single crystal transducers

ComboWave transducers

## Superb visualization by innovative image algorithm

#### Dehaze

Suppresses noise effectively, presents a cleaner image. Reduces interference with no loss to diagnostic information.



New rendering method that dynamically applies transparency to rendered structures for a more comprehensive view of anatomy.



Better contrast and homogeneity for visualization of myocardial tissue layers.













# eXceptional Intelligence

## Radiology solution



Sound Touch Elastography



Shell Analysis of Breast Mass



Sound Touch Quantitative



UWN<sup>+</sup> CEUS

## Vascular solution



iWorks



V-Mapping



Auto IMT



Smart Track

# eXceptional Intelligence

## Women's health solutions

#### **Smart FLC**

- Automatic volume measurement
- Precise detection



#### **Smart Face**

- Fast intelligent detection
- One-touch fetal face optimization



Smart Face Of



Smart Face On

#### **Smart Planes CNS**

Fully automatic and accurate detection, acquisition and calculation



### **Smart Pelvic**

- Simplicity and high efficiency
- Short learning curve





## eXceeding Experience

Innovation is inspired by clinical needs. The DC-80A with X-Insight is focusing on what matters to you and refines your user experience by providing clarity, flexibility, and intuitive technologies that exceed your expectations.