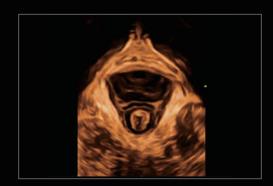

#### **Smart Face**

- Fast intelligent detection
- One-touch fetal face optimization

Smart Face Of

Smart Face On