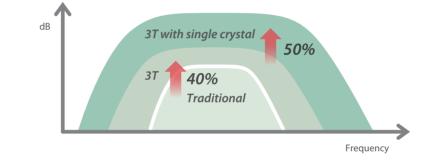

### Single crystal transducers with 3T technology

Combining with Mindray's unique 3T technology (Triple-matching layers, Total-cut design, Thermal control), the brand-new single crystal volume, convex and phased array transducers provide a wider bandwidth to simultaneously offer better penetration and higher resolution, resulting in an optimum scanning solution in OB/GYN, ABD, Cardiology, and more.