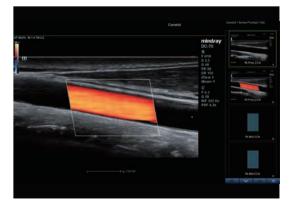

### More clarity at hand

To achieve excellent images with minimal effort is your highest priority and our endless pursuit. With continuous innovation of imaging and transducer technologies, the DC-70 with X-Insight delivers immediate clarity with "Touch and Bingo" to allow you to get the optimal images that you need immediately, as soon as the transducer touches the body.

### "Touch and Bingo" with premier transducers

### Single crystal transducers with 3T technology

Combining with Mindray's unique 3T technology (Triple-matching layers, Total-cut design, Thermal control), the brand-new single crystal volume, convex and phased array transducers provide a wider bandwidth to simultaneously offer better penetration and higher resolution, resulting in an optimum scanning solution in OB/GYN, ABD, Cardiology, and more.