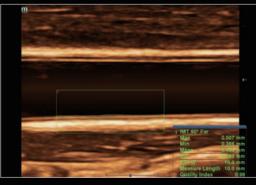

# Image gallery

Liver

Natural Touch Elastography of breast mass

Carotid bifurcation

Popliteal artery triplex with auto calculation

Kidney perfusion with HR Flow

Thyroid adenoma

Auto IMT