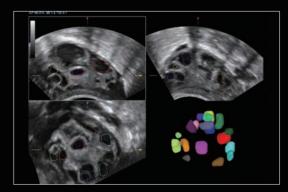

#### Accuracy with smart acquisition --- Smart Planes CNS

Smart Planes CNS is a user-friendly tool that greatly increase scanning accuracy coupled with fully automated operation, leading to an accurate diagnosis, improved through-put, and reduced user dependency. With a simple button-click on a 3D fetal brain volume image, the standard CNS scanning planes (MSP, TCP, TTP and TVP) and a range of related anatomical measurements (BPD, HC, OFD, TCD, CM and LVW) are obtained immediately with high accuracy.