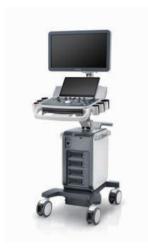

**DC-70** Diagnostic Ultrasound System

## Unique dual-wing floating arm with 21.5"/23.8" monitor

Mindray's exclusive dual-wing delivers an unlimited angle floating design for extremely flexible monitor positions according to clinical needs. The folded dual-wing also minimizes system body height for easy transportation.