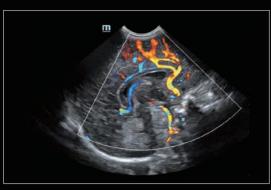

# Image gallery

Liver

Natural Touch Elastography of breast mass

Carotid bifurcation

Popliteal artery triplex with auto calculation

Kidney perfusion with HR Flow

Thyroid adenoma

Auto IMT

Smart FLC

Neonatal cerebral perfusion

Fetal cleft lip

3D fetal face with iLive

Pediatric hydronephrosis

Fetal heart sclerosis

12W fetal profile 3D with iLive

Aortic regurgitation