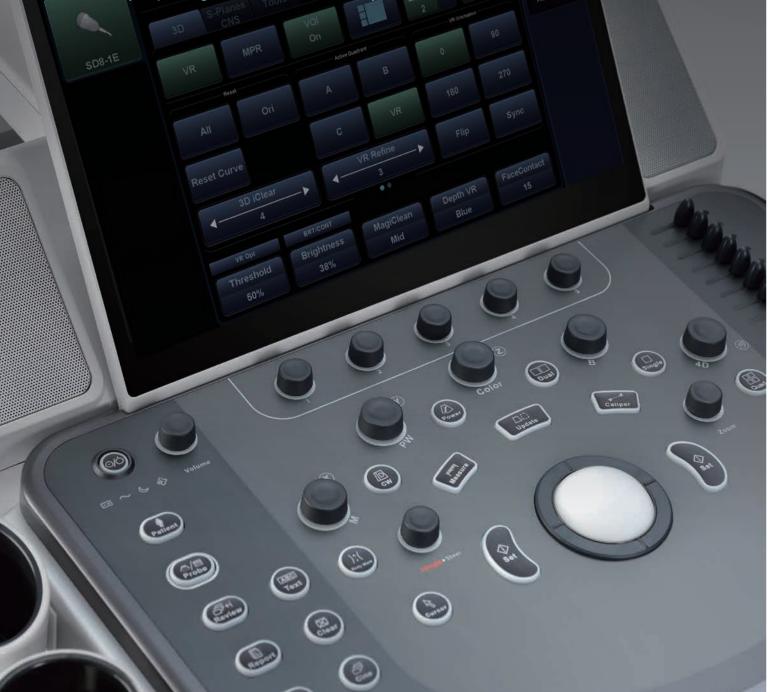

## 13.3" ultra-slim multi-gesture touch screen with angle adjustment

Powerful gesture-based operation opens up a new trend in cart-based ultrasound with an agile, smart, and intuitive user experience beyond your expectations.

### Interactive ultrasound APP ----MedTouch

MedTouch is a one-stop solution for a smarter way to control ultrasound devices, and access patient data and inbuilt tutorial software via your IOS/Android operated smart devices.