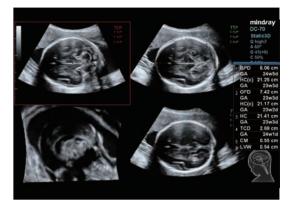

#### Accuracy with smart acquisition --- Smart Planes CNS

Smart Planes CNS is a user-friendly tool that greatly increase scanning accuracy coupled with fully automated operation, leading to an accurate diagnosis, improved through-put, and reduced user dependency. With a simple button-click on a 3D fetal brain volume image, the standard CNS scanning planes (MSP, TCP, TTP and TVP) and a range of related anatomical measurements (BPD, HC, OFD, TCD, CM and LVW) are obtained immediately with high accuracy.

Smart Planes CNS

Auto EF

iWorks