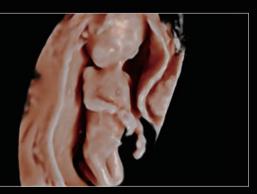

Comprehensive upgrading on iLive to significantly improve the detail resolution as well as anatomical realism. Hyaline is a new rendering method that dynamically applies transparency to rendered structures for a more comprehensive view of anatomy, therefore better displaying internal anatomy from a solid surface.

Fetal spine with Hyaline

7W embro 3D with Hyaline