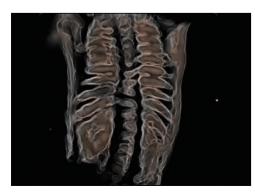

Comprehensive upgrading on iLive to significantly improve the detail resolution as well as anatomical realism. Hyaline is a new rendering method that dynamically applies transparency to rendered structures for a more comprehensive view of anatomy, therefore better displaying internal anatomy from a solid surface.

Fetal spine with Hyaline

7W embro 3D with Hyaline