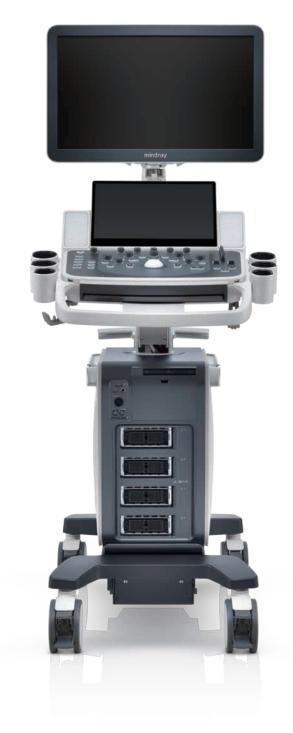

## Unique dual-wing floating arm with 21.5"/23.8" monitor

Mindray's exclusive dual-wing delivers an unlimited angle floating design for extremely flexible monitor positions according to clinical needs. The folded dual-wing also minimizes system body height for easy transportation.

## 13.3" ultra-slim multi-gesture touch screen with angle adjustment

Powerful gesture-based operation opens up a new trend in cart-based ultrasound with an agile, smart, and intuitive user experience beyond your expectations.