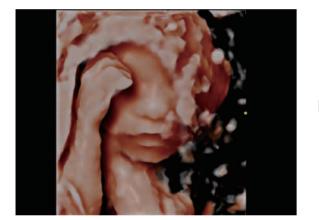

Comprehensive upgrading on iLive to significantly improve the detail resolution as well as anatomical realism. Hyaline is a new rendering method that dynamically applies transparency to rendered structures for a more comprehensive view of anatomy, therefore better displaying internal anatomy from a solid surface.

Fetal spine with Hyaline

7W embro 3D with Hyaline