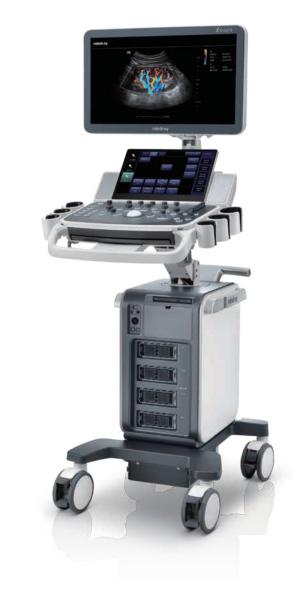

**DC-70** Diagnostic Ultrasound System

## Unique dual-wing floating arm with 21.5"/23.8" monitor

Mindray's exclusive dual-wing delivers an unlimited angle floating design for extremely flexible monitor positions according to clinical needs. The folded dual-wing also minimizes system body height for easy transportation.