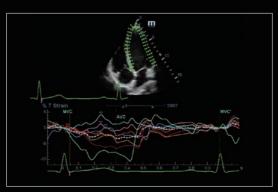

### Productivity with auto calculation --- Auto EF

Auto EF is an intelligent way to analyze 2D echo clips to automatically recognize diastolic & systolic frames and output a series of measurements to evaluate left ventricle function for more productivity, such as EDV/ESV/EF.