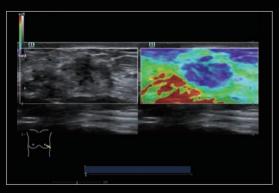

# Image gallery

Liver

Natural Touch Elastography of breast mass

Carotid bifurcation

Popliteal artery triplex with auto calculation

Kidney perfusion with HR Flow

Thyroid adenoma

Auto IMT