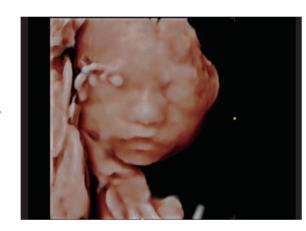

Original 3D

Smart Face On

#### Simplicity with auto image optimization --- Smart Face

Smart Face provides a fast and intelligent optimization for fetal face with simply one-touch operation. It immediately removes occlusions, such as cord, placenta, uterus and extremities, in the volume data and eliminates unwanted noise information, so finally generates an optimal view of the fetal face with more simplicity.