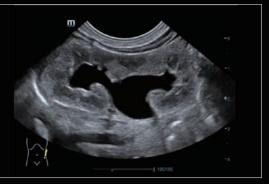

# Image gallery

Liver

Natural Touch Elastography of breast mass

Carotid bifurcation

Popliteal artery triplex with auto calculation

Kidney perfusion with HR Flow

Thyroid adenoma

Auto IMT