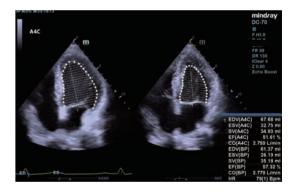

### Productivity with auto calculation --- Auto EF

Auto EF is an intelligent way to analyze 2D echo clips to automatically recognize diastolic & systolic frames and output a series of measurements to evaluate left ventricle function for more productivity, such as EDV/ESV/EF.

Smart Planes CNS

Auto EF

iWorks