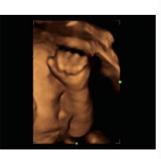

15 inch Full Screen design

60 degree tilting angle adjustable monitor

Max 3 universal transducer connectors

Hand-carried bag

Gallbladder Stone

PW of Umbilical Artery

3D of Fetal face