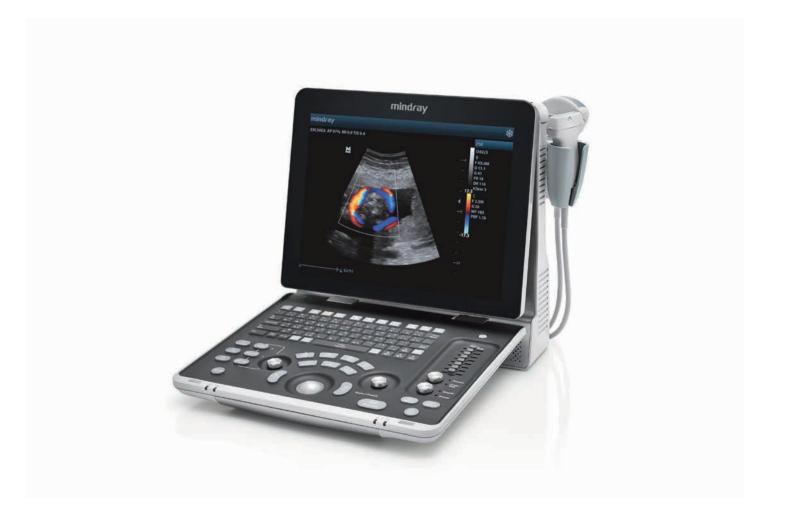

## **Experience with high mobility**

- Integrated design with internal AC power adapter
- 15 inch full screen design
- 60 degree tilting angle adjustable monitor
- Max 3 universal transducer connectors
- 500GB hard disk for large patient data storage
- 1.5h duration time with rechargeable battery
- Can be packed in a convenient hand-carry bag for easy transportation

15 inch Full Screen design

60 degree tilting angle adjustable monitor

Max 3 universal transducer connectors

Hand-carried bag

Gallbladder Stone

PW of Umbilical Artery

3D of Fetal face