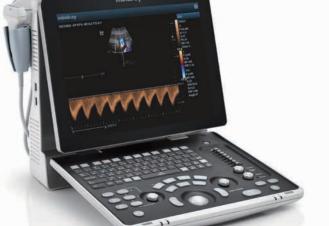

## **Experience with high mobility**

- Integrated design with internal AC power adapter
- 15 inch full screen design
- 60 degree tilting angle adjustable monitor
- Max 3 universal transducer connectors
- 500GB hard disk for large patient data storage
- 1.5h duration time with rechargeable battery
- Can be packed in a convenient hand-carry bag for easy transportation

15 inch Full Screen design

60 degree tilting angle adjustable monitor

Max 3 universal transducer connectors

Hand-carried bag

Gallbladder Stone

PW of Umbilical Artery

3D of Fetal face