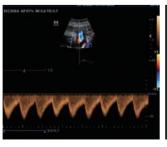

15 inch Full Screen design

60 degree tilting angle adjustable monitor

Max 3 universal transducer connectors

Hand-carried bag

Gallbladder Stone

PW of Umbilical Artery

3D of Fetal face