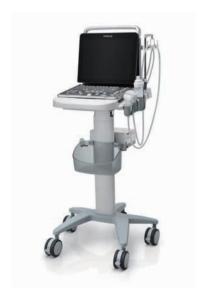

## **Experience with high mobility**

- Integrated design with internal AC power adapter
- 15 inch full screen design
- 60 degree tilting angle adjustable monitor
- Max 3 universal transducer connectors
- 500GB hard disk for large patient data storage
- 1.5h duration time with rechargeable battery
- Can be packed in a convenient hand-carry bag for easy transportation

15 inch Full Screen design

60 degree tilting angle adjustable monitor

Max 3 universal transducer connectors

Hand-carried bag

Gallbladder Stone

PW of Umbilical Artery

3D of Fetal face