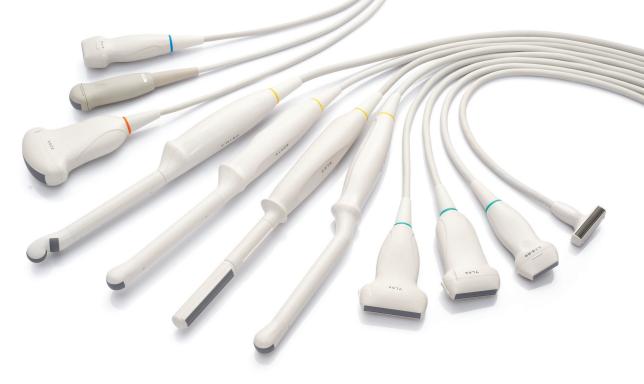

## Exceptional ergonomics and high productivity by design

Designed with the user in mind, the Z6 makes any location accessible.

- A smart new shape for enhanced mobility that is compact and lightweight
- Lightweight and durable transducers for multi modality imaging
- Quick Save One push image transfer to local or directly to USB
- iTouch™ Auto Optimization: single button image optimization
- iZoom™: enables accurate viewing of image from distance
- iStation™: clipboard, onboard reporting
- IMT: auto-measurement of carotid intimae-thickness
- 15" high definition LCD, tilt display
- Backlit control panel
- Li-ion battery