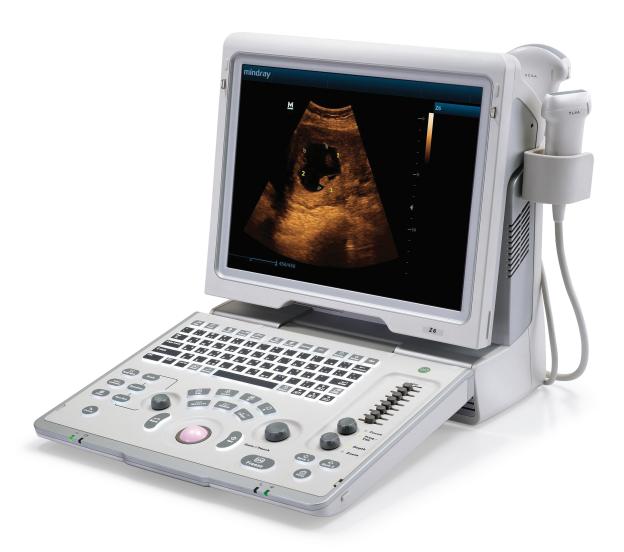

**Z6**Digital Ultrasonic Diagnostic Imaging System

quality | speed | flexibility

OB imaging - triplets

Mammary cyst

Liver imaging

Evaluating patients in today's demanding environment takes innovative technology to speed up diagnosis with greater confidence. Mindray's Z6 versatility expands your clinical utility while improving patient care.

## Exceptional ergonomics and high productivity by design

Designed with the user in mind, the Z6 makes any location accessible.

- A smart new shape for enhanced mobility that is compact and lightweight
- Lightweight and durable transducers for multi modality imaging
- Quick Save One push image transfer to local or directly to USB
- iTouch™ Auto Optimization: single button image optimization
- iZoom™: enables accurate viewing of image from distance
- iStation™: clipboard, onboard reporting
- IMT: auto-measurement of carotid intimae-thickness
- 15" high definition LCD, tilt display
- Backlit control panel
- Li-ion battery