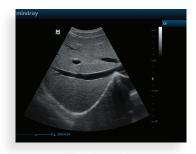

**Z6**Digital Ultrasonic Diagnostic Imaging System

quality | speed | flexibility

OB imaging - triplets

Mammary cyst

Liver imaging

Evaluating patients in today's demanding environment takes innovative technology to speed up diagnosis with greater confidence. Mindray's Z6 versatility expands your clinical utility while improving patient care.