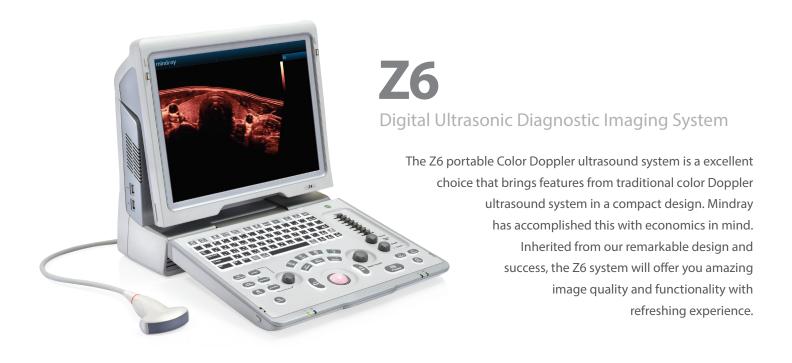

**Z6**Digital Ultrasonic Diagnostic Imaging System

quality | speed | flexibility

OB imaging - triplets

Mammary cyst

Liver imaging

Evaluating patients in today's demanding environment takes innovative technology to speed up diagnosis with greater confidence. Mindray's Z6 versatility expands your clinical utility while improving patient care.

## Diagnostic confidence with advanced imaging technologies

- Dynamic Beam Forming
- iBeam™ Spatial Compounding Imaging
- iClear™ Speckle Reduction Imaging
- (PSHI) Tissue Harmonic Imaging
- (TSI) Tissue Specific Imaging
- B Steer, Trapezoid Imaging, Colorization
- iScape, panoramic view

## Exceptional ergonomics and high productivity by design

Designed with the user in mind, the Z6 makes any location accessible.

- A smart new shape for enhanced mobility that is compact and lightweight
- Lightweight and durable transducers for multi modality imaging
- Quick Save One push image transfer to local or directly to USB
- iTouch™ Auto Optimization: single button image optimization
- iZoom™: enables accurate viewing of image from distance
- iStation™: clipboard, onboard reporting
- IMT: auto-measurement of carotid intimae-thickness
- 15" high definition LCD, tilt display
- Backlit control panel
- Li-ion battery

## **Smart Workflow**

With powerful user-defined presets, auto image optimization and patient information management system, Z6 makes it fast and easy to complete exams. Furthermore, Z6 provides onboard reporting and DICOM 3.0 which will greatly improve your workflow without any compromise in diagnosis accuracy.