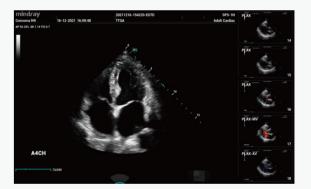

#### **Image Gallery**

Normal Liver

Kidney with HR Flow

Fetal Spine

Adult Heart CDI