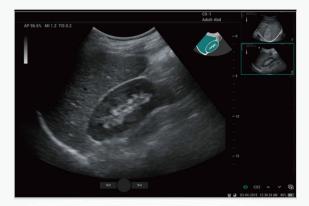

#### **Image Gallery**

Normal Liver

Kidney with HR Flow

Fetal Spine

Adult Heart CDI