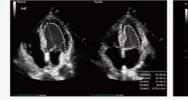

#### **Image Gallery**

Normal Liver

Kidney with HR Flow

Fetal Spine

Adult Heart CDI