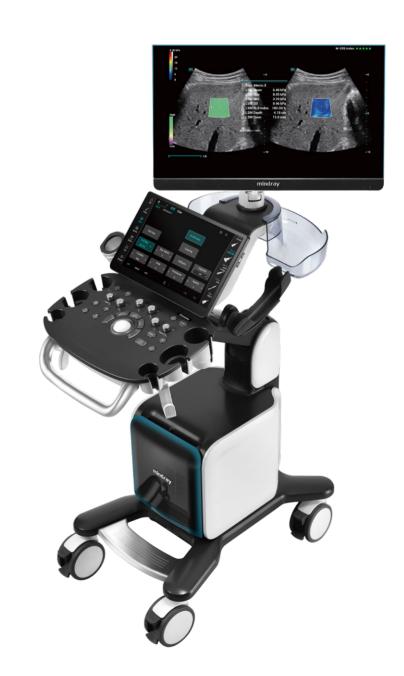

### **Consona N9**

Diagnostic Ultrasound System

### Concrete to Resonate

P/N:ENG-Consona N9-210285X8P-20220210 ©2022 Shenzhen Mindray Bio-Medical Electronics Co.,Ltd. All rights reserved.

The Consona N series is designed to help you obtain diagnostic information quickly and acquire advanced functionality. Sharing the epochal ultrasound solution with the primary individuals worldwide.