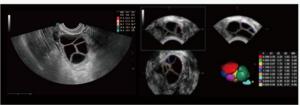

Smart FLC 2D / 3D Automatic detection of follicles' number and volume calculation

RIMT Automatic and extremely accurate IMT measurement

R-VOS Vascular hardness coefficient & Pulse wave velocity (PWV)