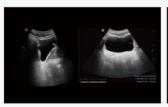

#### **Image Gallery**

Normal Liver

Kidney with HR Flow

Fetal Spine

Adult Heart CDI