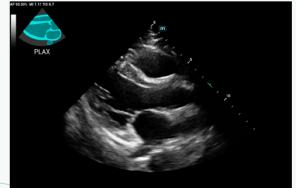

#### **Image Gallery**

Normal Liver

Kidney with HR Flow

Fetal Spine

Adult Heart CDI