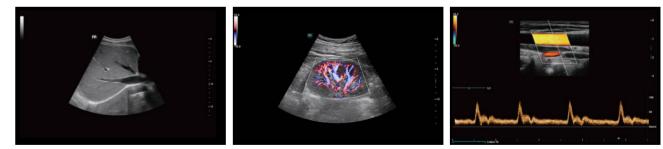

#### **Image Gallery**

Normal Liver

Kidney with HR Flow

Fetal Spine

Adult Heart CDI