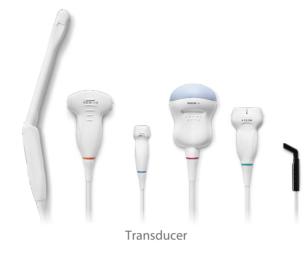

### **Consona N9**

Diagnostic Ultrasound System

### Concrete to Resonate









P/N:ENG-Consona N9-210285X8P-20220210 ©2022 Shenzhen Mindray Bio-Medical Electronics Co.,Ltd. All rights reserved.





The Consona N series is designed to help you obtain diagnostic information quickly and acquire advanced functionality. Sharing the epochal ultrasound solution with the primary individuals worldwide.

#### **Transducer Family**



#### **Outstanding Technologies**

| PSH      | iClear       | NTE     |
|----------|--------------|---------|
| HD-Scope | Glazing flow | HR Flow |

#### **Image Gallery**



Normal Liver

Kidney with HR Flow



Fetal Spine

Adult Heart CDI

# Confident

#### **Excellent Image Platform**

The ZST<sup>+</sup> platform is an extraordinary innovation, representing an ultrasound evolution. Transforming ultrasound metrics from conventional beam-forming to channel data based processing. It delivers exceptional image quality for infinite imaging solutions with non-stop improvements.



- Single-Crystal transducers provide deeper penetration with details
- ComboWave transducers enhance imaging sensitivity
- Designed for comfortable gripping
- Wide clinical application coverage, supports more cl