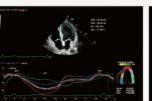

Smart OB Automated fetal biometrics measuremen

Smart Planes CNS Extremely smart fetal CNS study tool

Auto EF

of cardiac function

TTOA Easy measurements Angle-independent tissue tracking for precise evaluation of myocardial movement