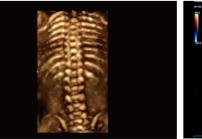

#### **Image Gallery**

Normal Liver

Kidney with HR Flow

Fetal Spine

Adult Heart CDI