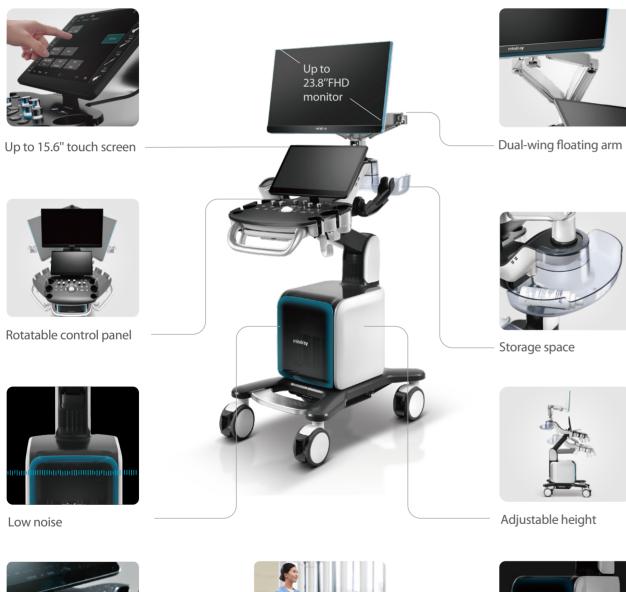

#### **Ergonomic Design**

Boosts the daily work efficiency. Exquisite machine design brings users better operating experience