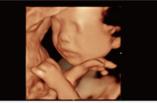

#### **Image Gallery**

Normal Liver

Kidney with HR Flow

Fetal Spine

Adult Heart CDI