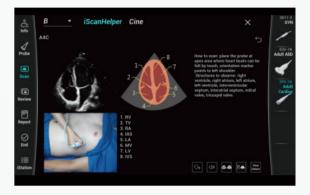

#### iScanHelper

A scanning tool to practice skills by following the guidance step by step