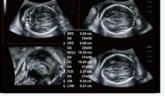

#### **Image Gallery**

Normal Liver

Kidney with HR Flow

Fetal Spine

Adult Heart CDI