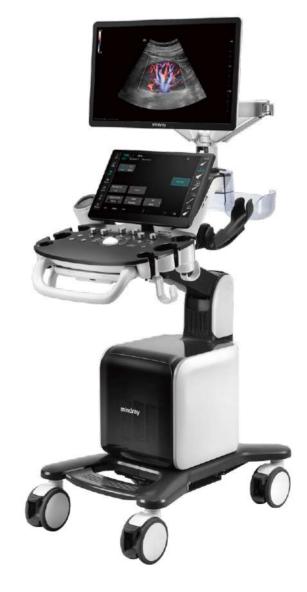

## Consona N8

Diagnostic Ultrasound System

### **Ergonomic Design**

Boosts the daily work efficiency. Exquisite machine design brings users better operating experience