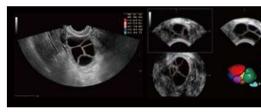

## **Obstetrics & Gynecology Solution**

**Smart Scene 3D** 

Full-stack smartness obstetric solution empowered by ZST+

**Smart Face** One button removal of fetal face occlusions

Smart OB Auto measurements of most frequently examined parameters

**Smart Planes CNS** Extremely smart fetal CNS study tool

Smart FLC 2D / 3D Automatic detection of follicles' number and volume calculation