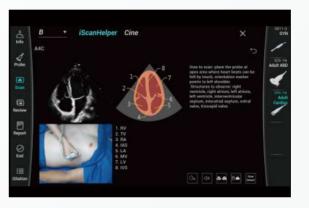

#### iScanHelper

A scanning tool to practice skills by following the guidance step by step