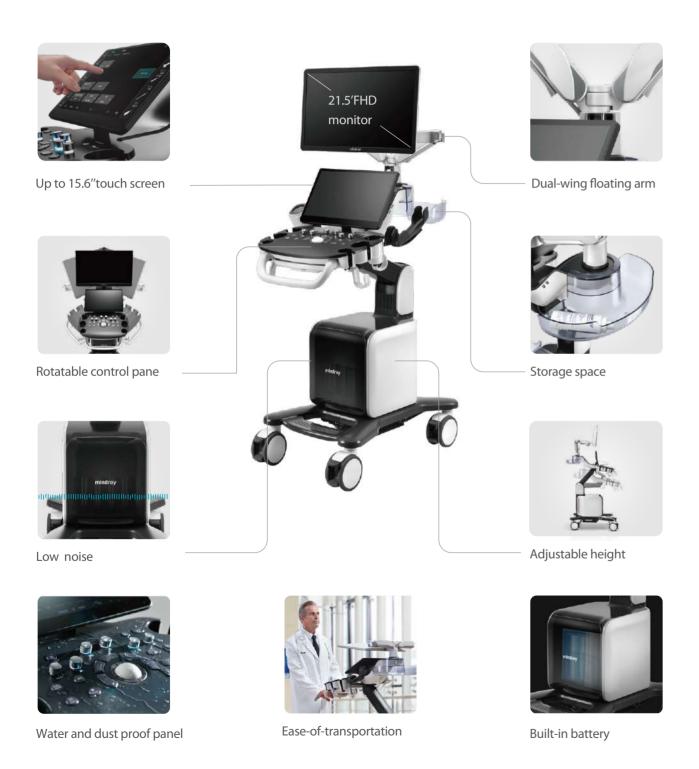

### **Ergonomic Design**

Boosts the daily work efficiency. Exquisite machine design brings users better operating experience