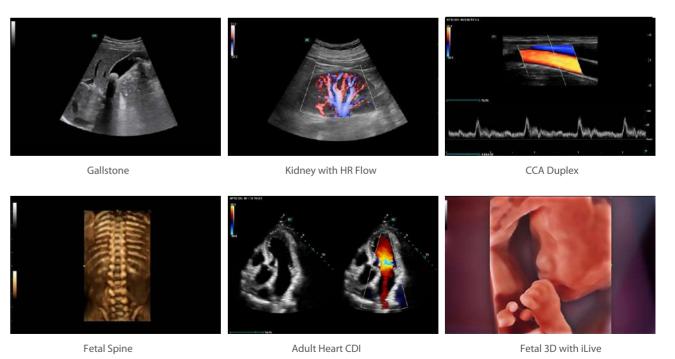

representing an ultrasound evolution. Transforming ultrasound metrics from conventional beam-forming to channel data based processing. It delivers exceptional image quality for infinite imaging solutions with non-stop improvements.



#### **Transducer Family**

- Single-Crystal transducers provide deeper penetration with details
- ComboWave transducers enhance imaging sensitivity
- Designed for comfortable gripping
- Wide clinical application coverage, supports more clinical scenarios



#### **Outstanding Technologies**

| PSH      | iClear       | NTE     | STE/STQ                           | iBeam |
|----------|--------------|---------|-----------------------------------|-------|
| HD-Scope | Glazing flow | HR Flow | UMW <sup>+</sup> Contract Imaging |       |

#### **Image Gallery**



# Convenient

### **Comprehensive Clinical Solution**

Dedicated to deliver more substantial value in each specific application scenario

## **General Imaging Solution**





iTouch<sup>+</sup> Real-time dynamic image optimization



Smart HRI Auto recognition of liver and renal cortex and calculate brightness ratio



**Smart Hip** Auto measure a/b angles of hip joint for easy Grap classification



Smart Calc Automatic trace, measurement and calculation tool



**Smart Breast** 



**Smart Thyroid** 

## **Obstetrics & Gynecology Solution**



**Smart Scene 3D** 

Full-stack smartness obstetric solution empowered by ZST+



**Smart Face** One button removal of fetal face occlusions





Smart OB Auto measurements of most frequently examined parameters



**Smart Planes CNS** Extremely