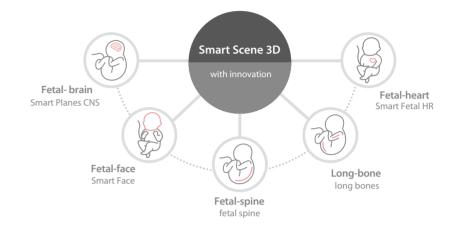

## **Obstetrics & Gynecology Solution**

**Smart Scene 3D** 

Full-stack smartness obstetric solution empowered by ZST+

**Smart Face** One button removal of fetal face occlusions

Smart OB Auto measurements of most frequently examined parameters

**Smart Planes CNS** Extremely smart fetal CNS study tool

Smart FLC 2D / 3D Automatic detection of follicles' number and volume calculation