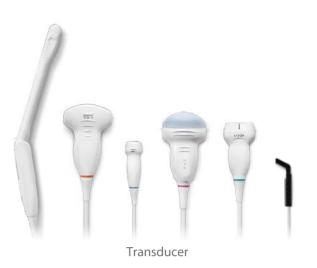

#### **Transducer Family**

- Single-Crystal transducers provide deeper penetration with details
- ComboWave transducers enhance imaging sensitivity
- Designed for comfortable gripping
- Wide clinical application coverage, supports more clinical scenarios