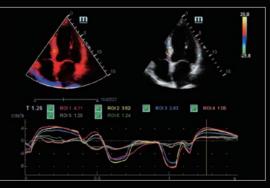

### Auto EF

More productivity with auto calculation

Auto EF is an intelligent way to analyze 2D echo clips to **automatically recognize** diastole & systole frames and **output** a series of measurements to evaluate left ventricle function for more productivity, such as EDV/ESV/EF.

## Auto LV

Auto LV is an smart measure method and it offers Auto trace and calculation for Left Ventricle function with easy manual correction.