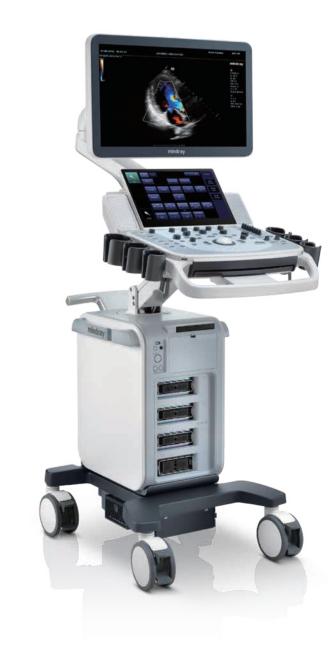

DC-60 Diagnostic Ultrasound System

## High efficiency with precision imaging

As a dedicated system for cardiovascular application, DC-60 ECHO with X-Insight devotes to provide a comprehensive solution to help you manage daily cardiovascular clinical practice with ease and certainty.

## Experience with high productivity

Comfortable experience in scanning results in more patient focus for high quality exams. The DC-60 ECHO with X-Insight provides outstanding ease of use with better ergonomics, easier exams, and flexible management, even beyond your expectations.