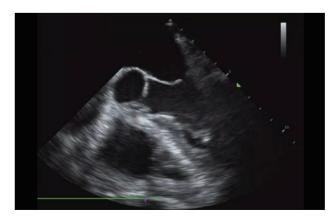

#### Proven advanced applications:

5 Chambers Image by TEE Transducer

Processing Speed 3x Plus

Transmission speed 5x Plus

TEE transducer