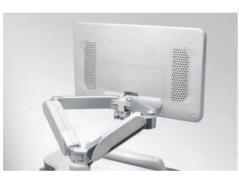

21.5" full HD monitor

13.3" ultra-slim touch screen with angle adjustment

Interactive ultrasound APP --- MedSight/MedTouch

Unique dual-wing floating arm(optional)

Multi-Gesture operation

Elevating and rotating control panel