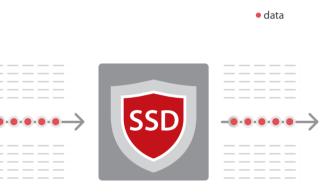

## Ultra-Speed data transmission with security guarantee

By the optional integration of Solid-State Disk(SSD), DC-60 ECHO with X-Insight provides the ultra-speed data transmission capability to accelerate the system operational speed, for instance, faster imaging, quicker boot-up or wake-up. And the SSD is able to extend the data life-time of ultrasound system, which enhances the protection of patient data and privacy guarantee.