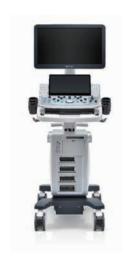

DC-60 Diagnostic Ultrasound System

## High efficiency with precision imaging

As a dedicated system for cardiovascular application, DC-60 ECHO with X-Insight devotes to provide a comprehensive solution to help you manage daily cardiovascular clinical practice with ease and certainty.

## Experience with high productivity

Comfortable experience in scanning results in more patient focus for high quality exams. The DC-60 ECHO with X-Insight provides outstanding ease of use with better ergonomics, easier exams, and flexible management, even beyond your expectations.