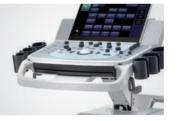

DC-60 Diagnostic Ultrasound System

## Experience with high productivity

Comfortable experience in scanning results in more patient focus for high quality exams. The DC-60 ECHO with X-Insight provides outstanding ease of use with better ergonomics, easier exams, and flexible management, even beyond your expectations.

21.5" full HD monitor

13.3" ultra-slim touch screen with angle adjustment

Interactive ultrasound APP --- MedSight/MedTouch

Unique dual-wing floating arm(optional)

Multi-Gesture operation

Elevating and rotating control panel