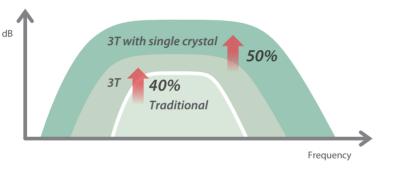

#### Single crystal transducers with 3T technology

Combining with Mindray's unique 3T technology (Triple-matching layers, Total-cut design, Thermal control), the brand-new single crystal transducer provides a wider bandwidth to simultaneously offer better penetration and higher resolution, resulting in an optimum scanning solution in primary cardiovascular application.