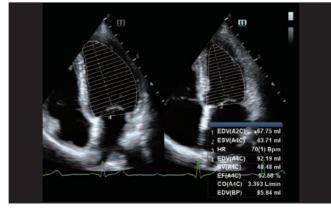

### Auto EF

More productivity with auto calculation

Auto EF is an intelligent way to analyze 2D echo clips to **automatically recognize** diastole & systole frames and **output** a series of measurements to evaluate left ventricle function for more productivity, such as EDV/ESV/EF.