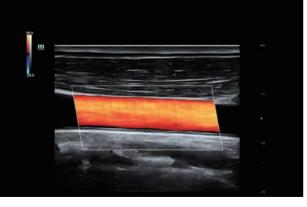

### ComboWave transducer with 3T technology

Compared with traditional transducers, ComboWave transducers utilize a new type of composite piezoelectric material to dramatically optimize the acoustic spectrum and reduce acoustic impedance. Further integrated with Mindray unique 3T technology, the ComboWave linear transducers allow you to experience outstanding performance with extreme image resolution and uniformity in thyroid, breast, vascular, and more.

Caroid Color Image by ComboWave Transducer