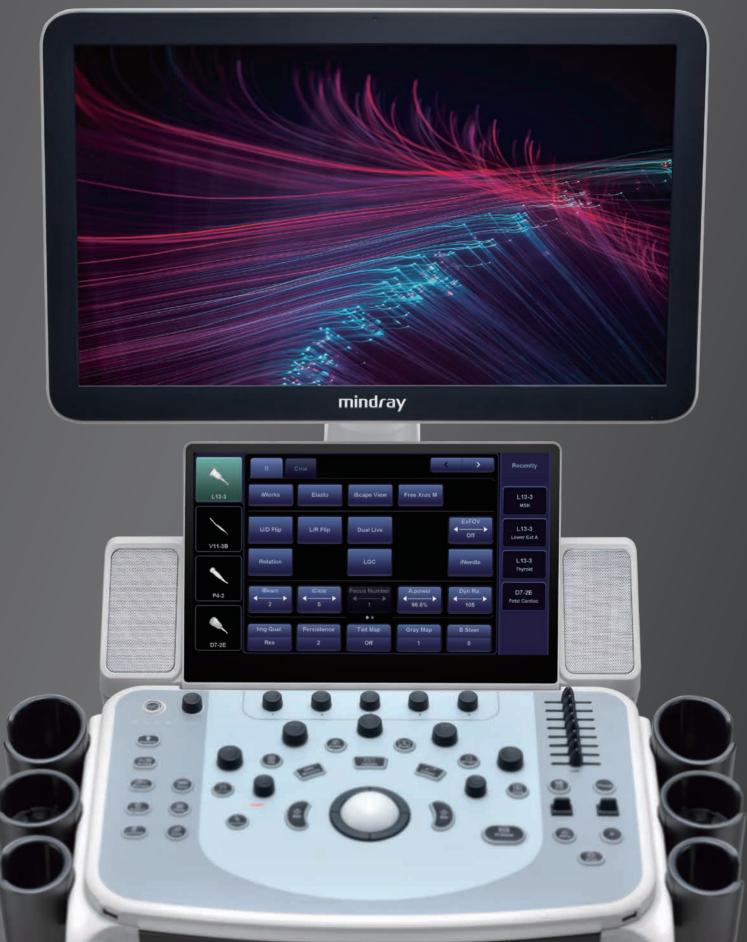

21.5" full HD monitor

13.3" ultra-slim touch screen with angle adjustment

Interactive ultrasound APP --- MedSight/MedTouch

Unique dual-wing floating arm(optional)

Multi-Gesture operation

Elevating and rotating control panel