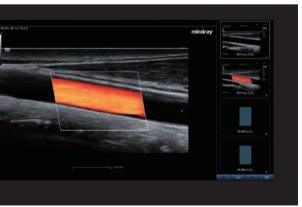

### ComboWave transducer with 3T technology

Compared with traditional transducers, ComboWave transducers utilize a new type of composite piezoelectric material to dramatically optimize the acoustic spectrum and reduce acoustic impedance. Further integrated with Mindray unique 3T technology, the ComboWave linear transducers allow you to experience outstanding performance with extreme image resolution and uniformity in thyroid, breast, vascular, and more.

Caroid Color Image by ComboWave Transducer