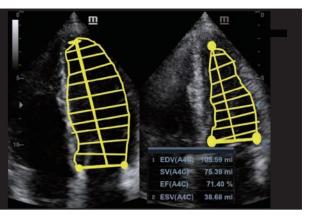

### Auto EF

More productivity with auto calculation

Auto EF is an intelligent way to analyze 2D echo clips to **automatically recognize** diastole & systole frames and **output** a series of measurements to evaluate left ventricle function for more productivity, such as EDV/ESV/EF.

## Auto LV

Auto LV is an smart measure method and it offers Auto trace and calculation for Left Ventricle function with easy manual correction.