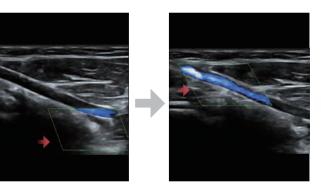

## Smart Track

More simplicity with auto image optimization

Smart Track provides fast and intelligent optimization for vascular imaging with simply **one-touch operation**. It can optimize Color, Power and PW spectrum by **self-tracking** and reduce time-consuming steps. Therefore the vascular exam workflow is simplified with an optimal view.