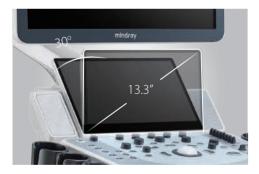

21.5" full HD monitor

13.3" ultra-slim touch screen with angle adjustment

Interactive ultrasound APP --- MedSight/MedTouch

Unique dual-wing floating arm(optional)

Multi-Gesture operation

Elevating and rotating control panel