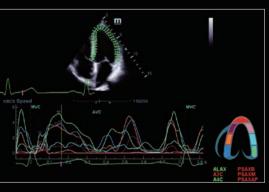

### Auto EF

More productivity with auto calculation

Auto EF is an intelligent way to analyze 2D echo clips to **automatically recognize** diastole & systole frames and **output** a series of measurements to evaluate left ventricle function for more productivity, such as EDV/ESV/EF.

## Auto LV

Auto LV is an smart measure method and it offers Auto trace and calculation for Left Ventricle function with easy manual correction.