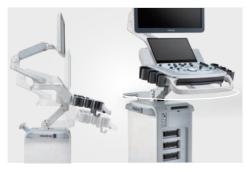

21.5" full HD monitor

13.3" ultra-slim touch screen with angle adjustment

Interactive ultrasound APP --- MedSight/MedTouch

Unique dual-wing floating arm(optional)

Multi-Gesture operation

Elevating and rotating control panel