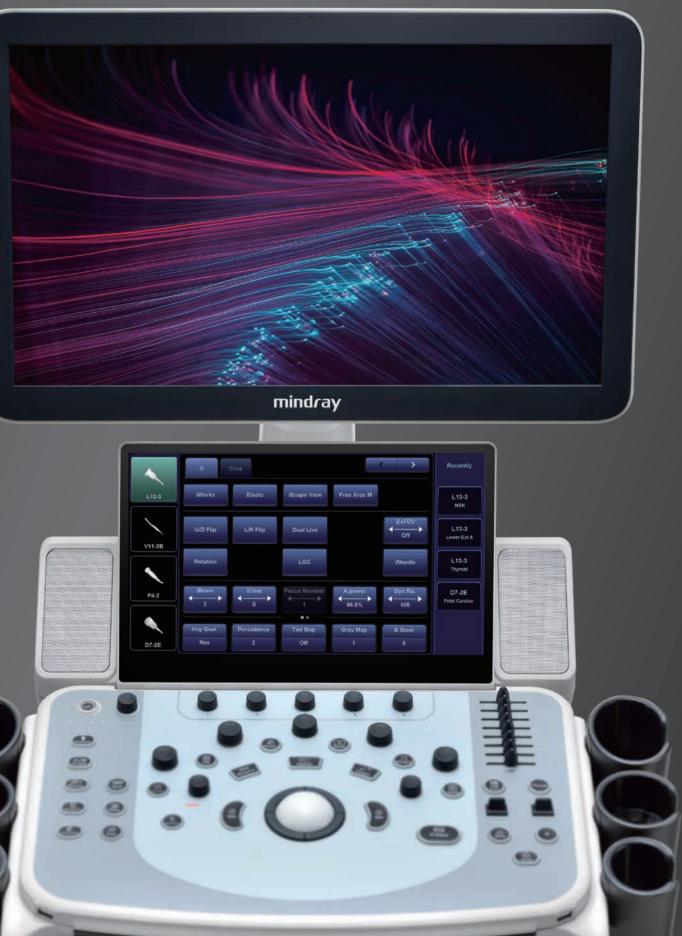

21.5" full HD monitor

13.3" ultra-slim touch screen with angle adjustment

Interactive ultrasound APP --- MedSight/MedTouch

Unique dual-wing floating arm(optional)

Multi-Gesture operation

Elevating and rotating control panel